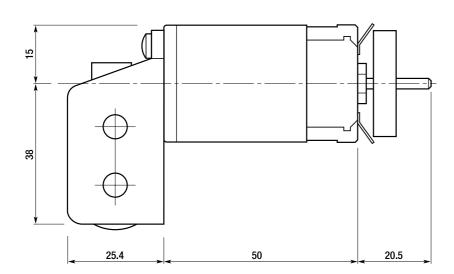

## Crailcrest Gearbox fitted with Buhler 1.13.021.101 Motor

Available Ratios: 14/1, 24/1, 33.3/1

Supplier: MSC Models Ltd  $\,$ 

Motor Nominal Voltage 12V Stalled Current at 12V - 3.2A

 $For full\ motor\ details\ see\ Motor\ Data\ Sheets$ 