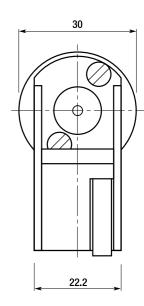

## Crailcrest Gearbox fitted with Buhler 1.13.021.101 Motor

Available Ratios: 14/1, 24/1, 33.3/1

Supplier: MSC Models Ltd  $\,$ 

Motor Nominal Voltage 12V Stalled Current at 12V - 3.2A

 $For full\ motor\ details\ see\ Motor\ Data\ Sheets$ 